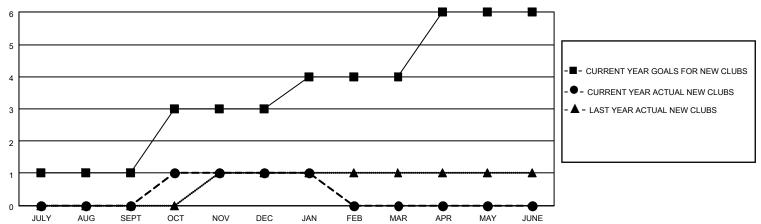

## GOALS AND ACTUAL NEW CLUBS CUMULATIVE

| DROPPED CLUBS: 0 |    | 12 CLUBS OF 36 ADDED 1 OR<br>MORE NEW MEMBERS | GENDER DISTRIBUTION                |              |  |
|------------------|----|-----------------------------------------------|------------------------------------|--------------|--|
|                  |    |                                               |                                    | 371 (51.67%) |  |
|                  |    |                                               | FEMALE                             | 347 (48.33%) |  |
| DROPPED MEMBERS  |    |                                               | NON BINARY                         | 0 (0.00%)    |  |
|                  |    |                                               | PREFER NOT TO ANSWER               | 0 (0.00%)    |  |
| DECEASED         | 1  |                                               |                                    |              |  |
| CLUB CANCELLED   | 0  | CLICK HERE FOR CUMULATIVE                     | TOTAL FAMILY UNIT MEMBERS 24       |              |  |
| OTHER            | 25 | MEMBERSHIP DATA                               |                                    |              |  |
| TOTAL            | 26 |                                               | FAMILY MEMBERS PAYING HALF DUES 12 |              |  |
|                  |    |                                               |                                    |              |  |