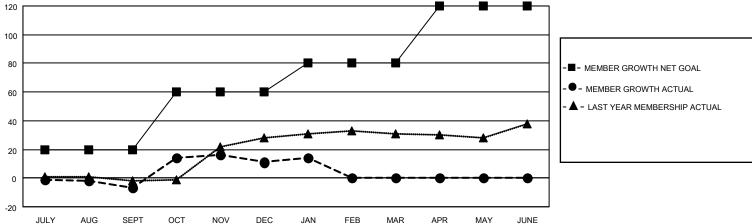

## MONTHLY MEMBERSHIP PROGRESS REPORT

LOCATION LITHUANIA District 131 Results as of: 1/31/2022

| Clubs RESULTS FOR 2021-2022 |   |   |   | Members RESULTS FOR 2021-2022 |    |    |    |
|-----------------------------|---|---|---|-------------------------------|----|----|----|
|                             |   |   |   |                               |    |    |    |
| JULY/AUG/SEPT               | 1 | 0 | 0 | JULY/AUG/SEPT                 | 20 | 1  | 8  |
| OCT/NOV/DEC                 | 2 | 1 | 0 | OCT/NOV/DEC                   | 40 | 32 | 14 |
| JAN/FEB/MAR                 | 1 | 0 | 0 | JAN/FEB/MAR                   | 20 | 7  | 4  |
| APR/MAY/JUNE                | 2 | 0 | 0 | APR/MAY/JUNE                  | 40 | 0  | 0  |